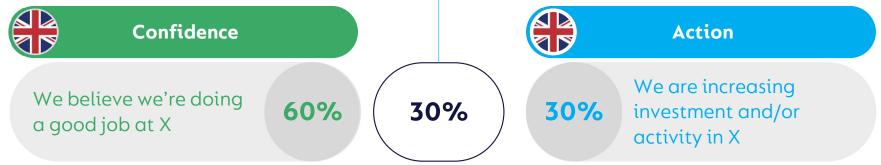

#### We think we're better than we are

|            | Confidence | The gap | Action |
|------------|------------|---------|--------|
|            | 62%        | 16%     | 46%    |
|            | 55%        | 11%     | 44%    |
|            | 66%        | 24%     | 42%    |
| (*)        | 56%        | 18%     | 38%    |
|            | 56%        | 18%     | 37%    |
|            | 54%        | 24%     | 30%    |
| $\bigcirc$ | 28%        | 3%      | 25%    |