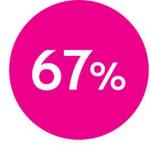

#### Digital skills

are confident their employees have the digital skills needed to be effective in their jobs, the highest level recorded by the PBI

plan to increase training of employees to improve digital awareness and skills over the next 12 months