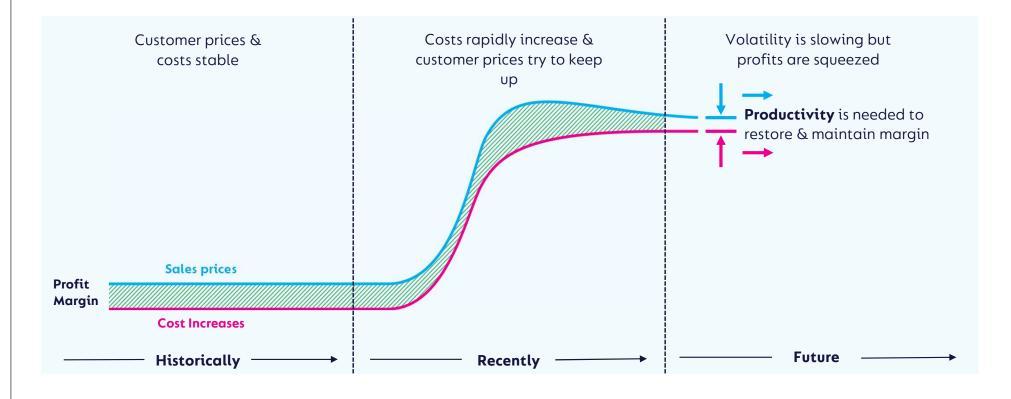

#### Why is productivity so important now?

Profitability = Customer price - Material costs - Labour costs + Productivity

#### Why is productivity so important now?